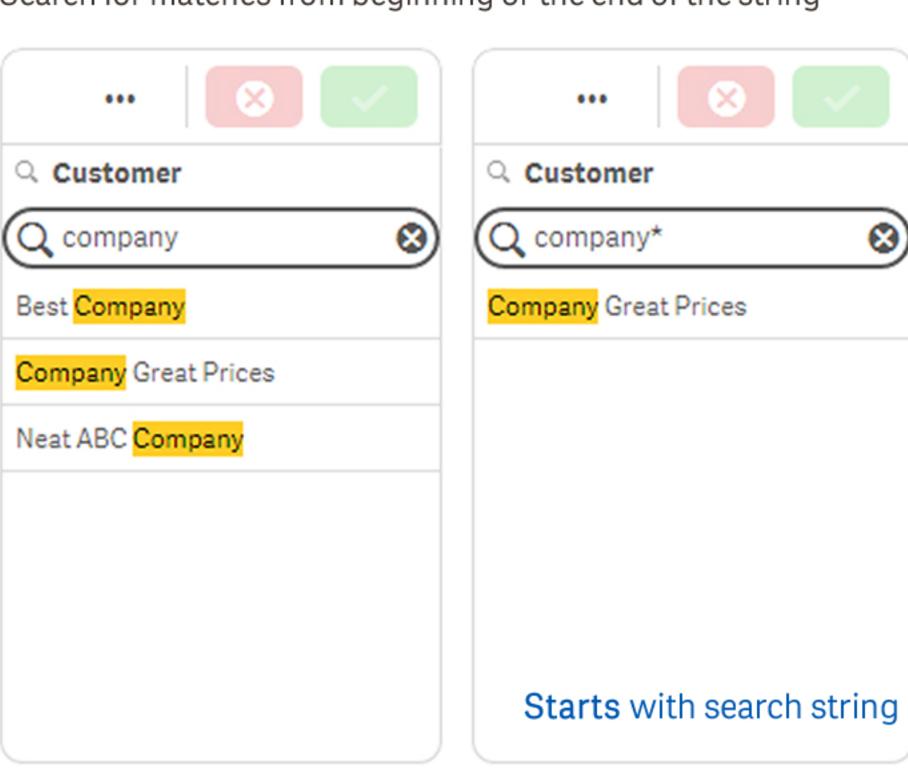

#### \* Wildcard Search

Search for matches from beginning or the end of the string