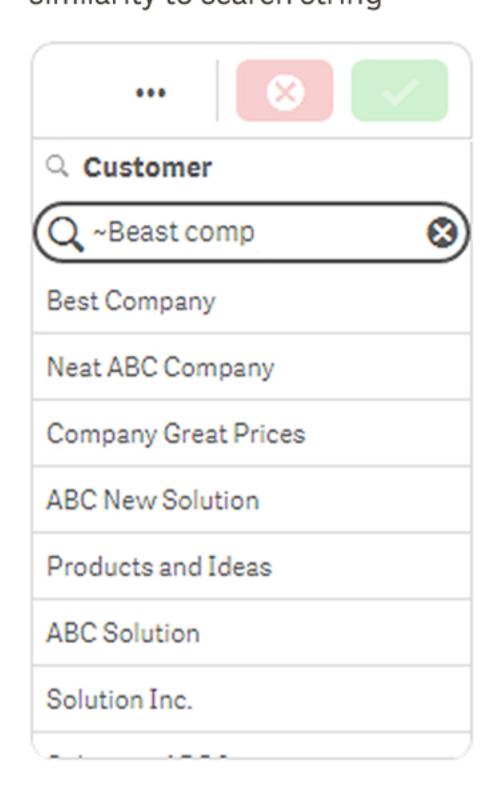

#### ~Fuzzy Search

Field values are ranked and sorted according to similarity to search string