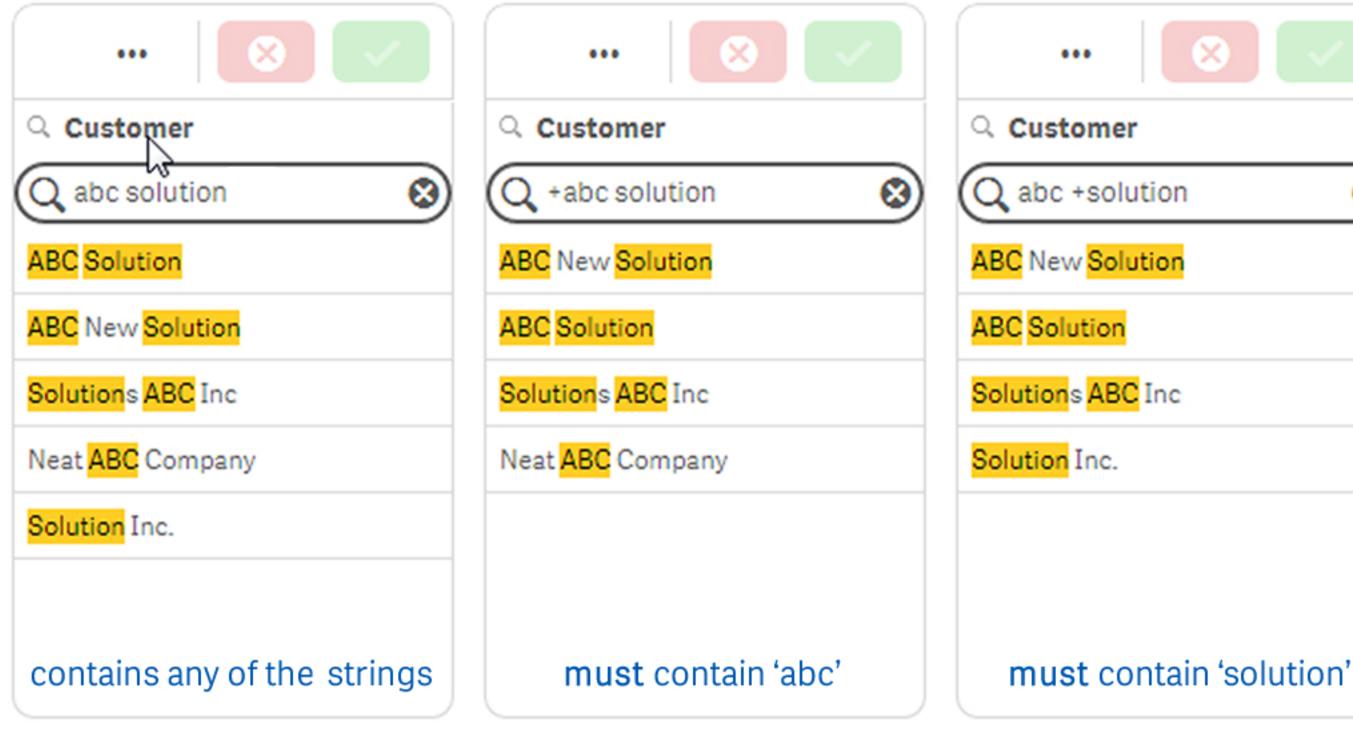

#### Normal Search

Search for matches from beginning of strings within values

Treats as a single string

#### + Modifier Search

Search results must contain all

## - Modifier Search

Search results not including the string