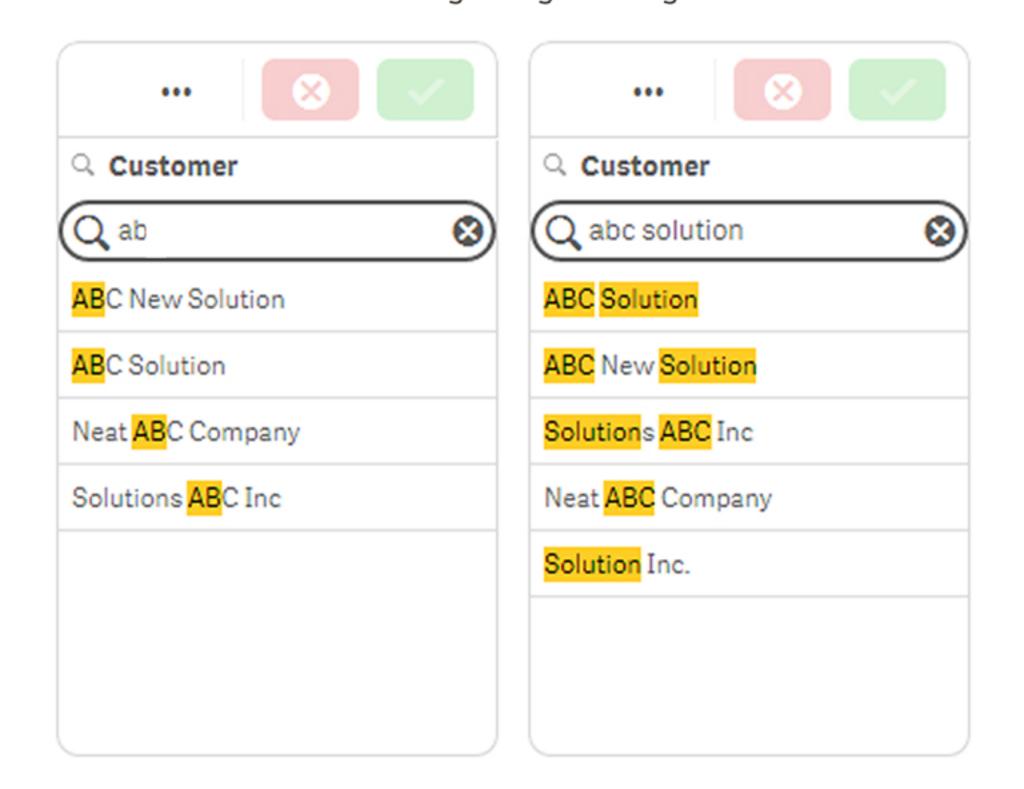

#### Normal Search

Search for matches from beginning of strings within values

Treats as a single string