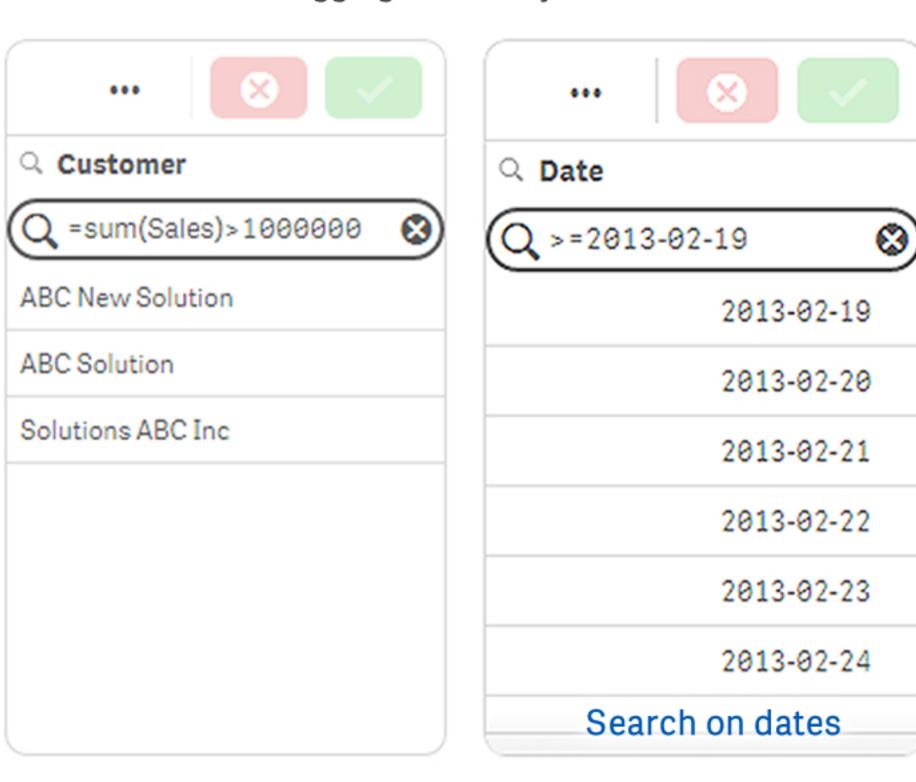

# Qlik Sense Search Cheat Sheet

#### Normal Search

Search for matches from beginning of strings within values



Treats as a single string



#### ""Quotes Search () String Number Search

Treats numbers in () as single string





#### \* Wildcard Search

Search for matches from beginning or the end of the string







### Expression Search

Search based on an aggregation in any field



#### + Modifier Search

Search results must contain all





## - Modifier Search

Search results not including the string



#### ? Wildcard Search

Matches only those values which substitues a single character in place of the? wildcard including spaces



#### ~Fuzzy Search

Field values are ranked and sorted according to similarity to search string



#### Base Field

No search performed