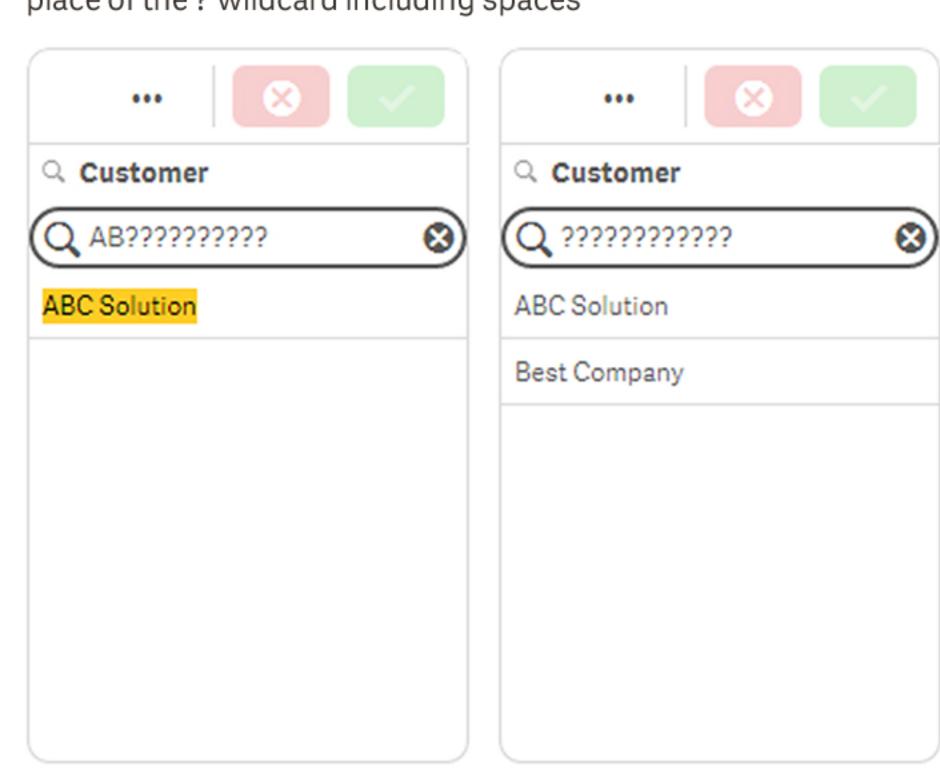

#### ? Wildcard Search

Matches only those values which substitues a single character in place of the? wildcard including spaces