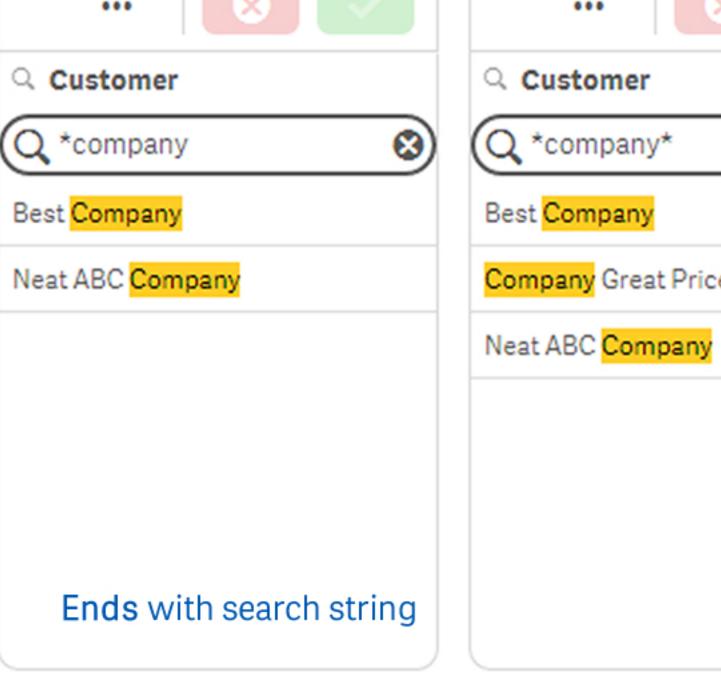

#### \* Wildcard Search

Search for matches from beginning or the end of the string