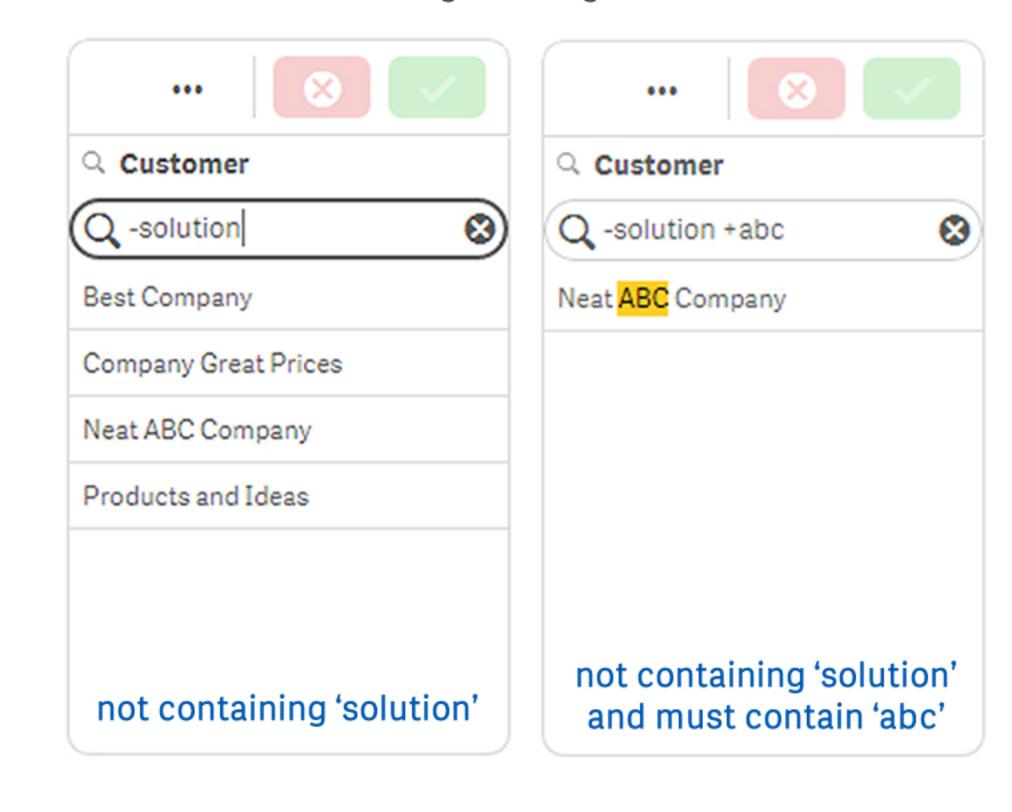

# Qlik Sense Search Cheat Sheet

#### Normal Search

Search for matches from beginning of strings within values



Treats as a single string



#### ""Quotes Search () String Number Search

Treats numbers in () as single string





#### \* Wildcard Search

Search for matches from beginning or the end of the string







### Expression Search

Search based on an aggregation in any field



#### + Modifier Search

Search results must contain all





## - Modifier Search

Search results not including the string



#### ? Wildcard Search

Matches only those values which substitues a single character in place of the? wildcard including spaces



#### ~Fuzzy Search

Field values are ranked and sorted according to similarity to search string



#### Base Field

No search performed