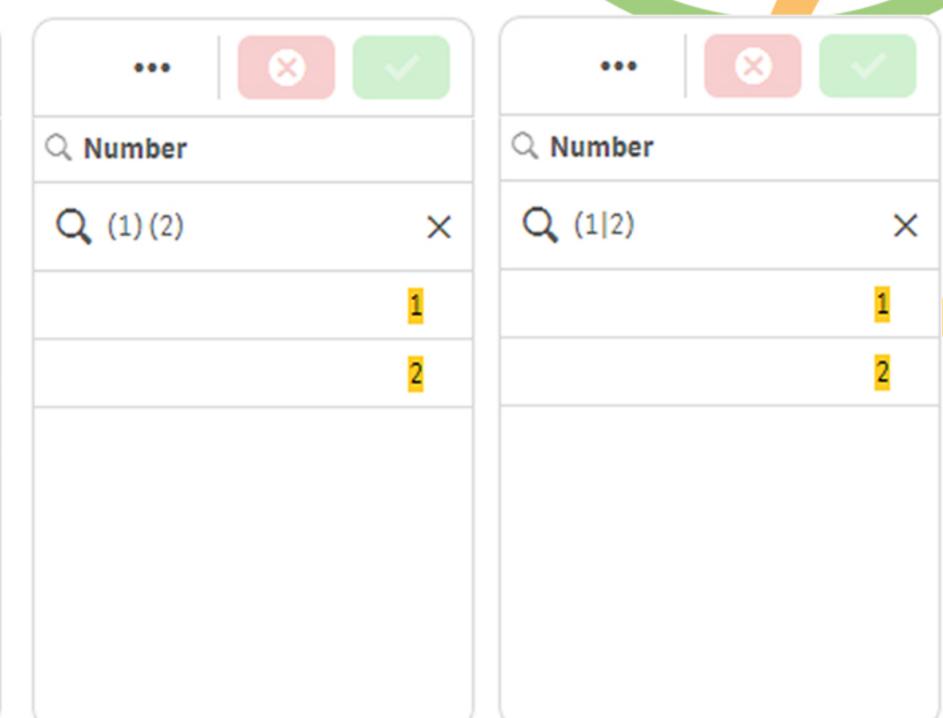

#### ""Quotes Search () String Number Search

Treats numbers in () as single string