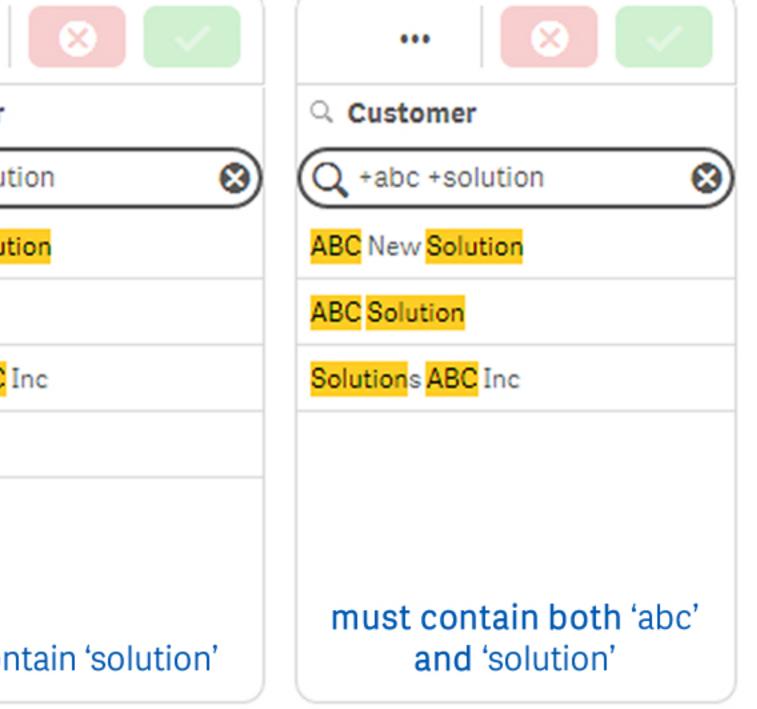

# Qlik Sense Search Cheat Sheet

#### Normal Search

Search for matches from beginning of strings within values



Treats as a single string



#### ""Quotes Search () String Number Search

Treats numbers in () as single string





#### \* Wildcard Search

Search for matches from beginning or the end of the string







### Expression Search

Search based on an aggregation in any field



#### + Modifier Search

Search results must contain all





## - Modifier Search

Search results not including the string



#### ? Wildcard Search

Matches only those values which substitues a single character in place of the? wildcard including spaces



#### ~Fuzzy Search

Field values are ranked and sorted according to similarity to search string



#### Base Field

No search performed