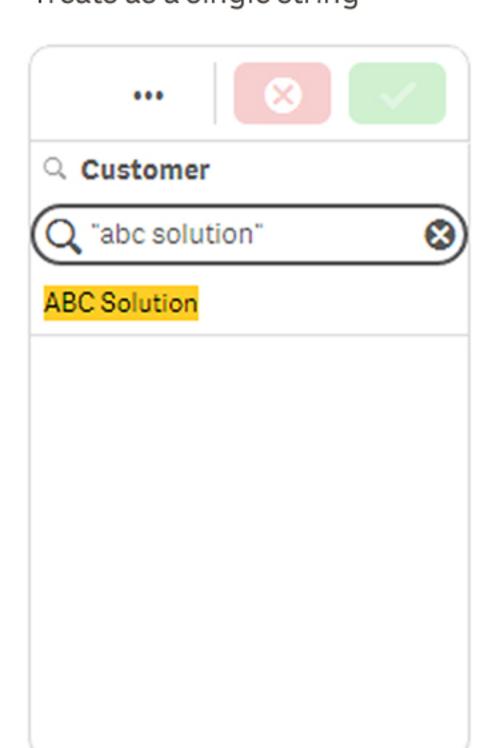

#### Normal Search

Search for matches from beginning of strings within values

Treats as a single string