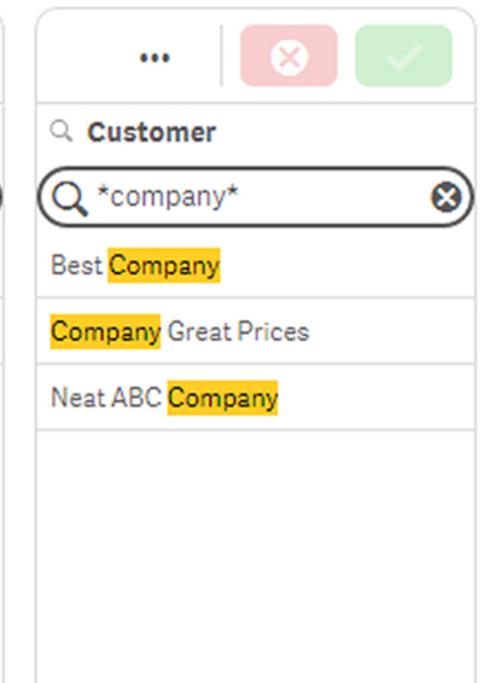

#### \* Wildcard Search

Search for matches from beginning or the end of the string